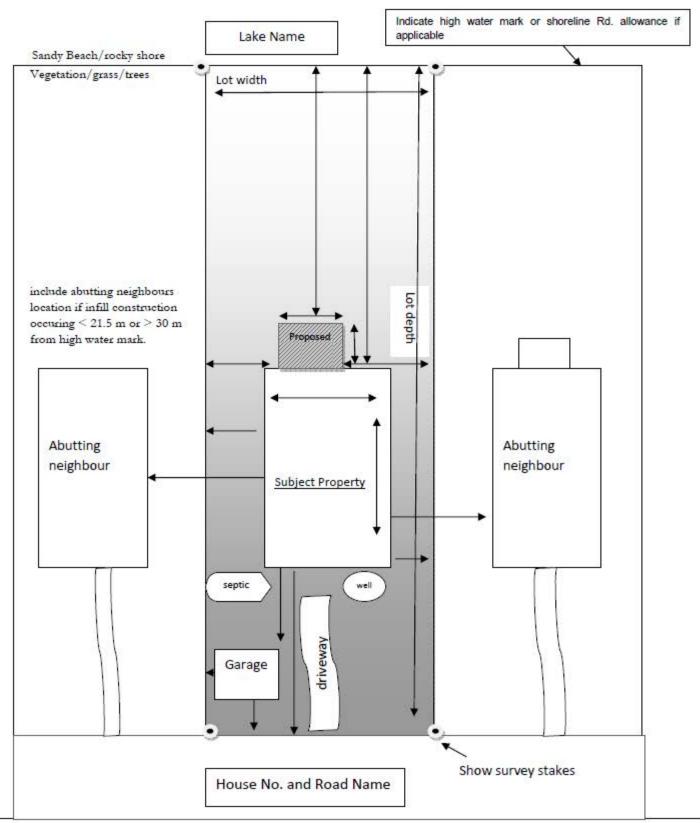

- -Provide the property Legal description and include a survey if available. Indicate any iron markers or survey stakes on the diagram.
- √ -All relevant distances and property dimensions
- ✓ -Location and dimension of proposed construction and label as "proposed". Include all relevant information . ie. Overhangs, cornices, sills, windows, chimneys, hottubs, fences.. etc.
- √ -Location of all structues, garages, sheds, well, septic, decks, docks, etc. on the subject property
- √ -Abutting property information ie. location of main dwelling, wells, septic, decks, garages, shed
  etc.
- ✓ All adjacent roads , easments and right of ways, train tracks, rivers, paths, et.
- √ -Bushes, hedges, walkways and driveways
- √ -Include 3 dimensional drawings if applicable ie. Height of proposed construction, site lines and any other pertinent information.